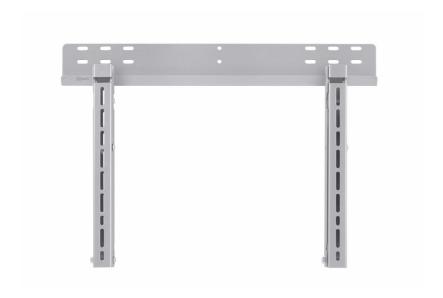

# To save space in your Hotel Room

With this high quality wallmount you can wallmount your Hospitality TV to the wall and save space in your Hotel Room. This wallmount is easy to install and will be a clean and neat solution

## **Dimensions**

- Product dimensions (WxDxH): 700x496x59
  Box dimensions (W x H x D): 717 x 72 x 185 mm
- Titl angle: 15°
- VESA dimensions: 100x100, 200x100, 200x200, 400x400, 600x200, 600x400
- Product weight: 8 kgWeight incl. Packaging: 8,5 kg